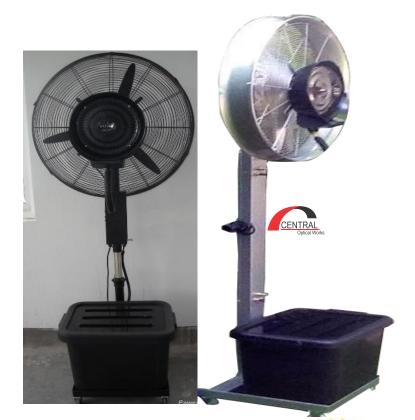

### CENTRAL WATER FAN COST @ RS 15500/=

MAKE-CENTRAL **TECHNICAL SPECIFICATIONS-**USE OUTDOORS, GARDENS, SPECIAL SPECIAL DESIGN FOR ARMY ,UNITS WITH high grade raw material. They are widely used in different industries Height: 76 inches Weight : 18 kg Fan size : 28" Motor: 1450 rpm Throw 10-15 feet Wheel for easy mobilization 90 degree oscillation , Speed : 3 fan speed Electricity consumption : 220 watt Coverage : 200-250 sq , Design : very beautiful and elegant

Water tank : 40 lts

<u>REGARDS</u> PARDEEP MITTAL

WATER FAN @ RS 15500/=

+ 18 % GST, + AMBALA DELIVERY +TRANSPORT @1200/= [ALL INDIA]